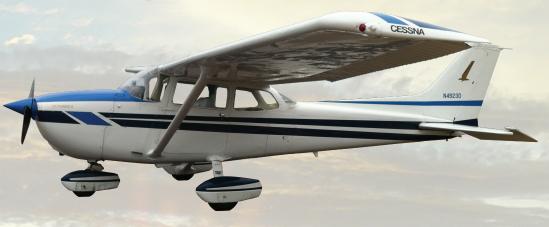

## N4923D 1979 Cessna 172N \$48,500

**Total Time: 3131.8** 

Engine Time: 596.3 SMOH Prop Time: 596.3 SOH Exterior: White with blue and

black stripes 8/10

Interior: Vinyl seats, side panels

and headliner 8/10 **Annual Due:** March 2014 **Useful Load:** 830 lbs.

## Features:

IFR Equipped
4 Place Intercom
Avionics Master Switch
Copilot Push To Talk
Visors
Cargo Door
Wheel Pants
Camera Port (not currently used)
Engine: Lycoming O-320-H2AD
Prop: McCauley 1C160/DTM